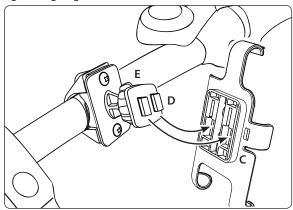

#### Connect iPhone Cradle to Pedestal and iPhone Insertion

Step 1. Connect the dual T-slots (C) on iPhone cradle to the dual T-tabs (D) on the bicycle pedestal head. Adjust the angle and rotation of the pedestal head by tightening the swivel tightening ring (E).